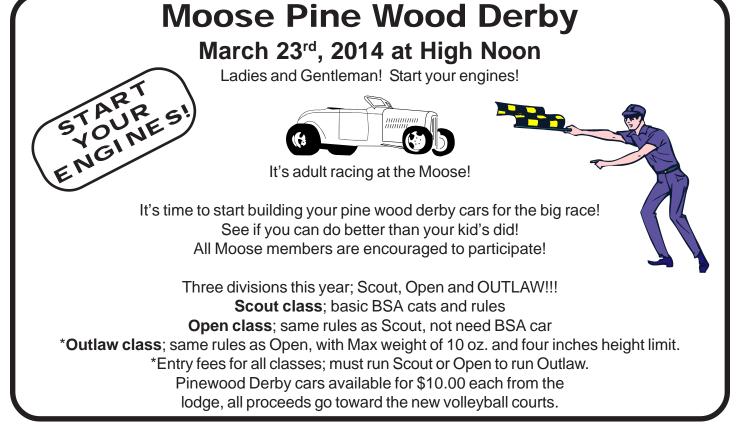

It's back! March 23rd is our annual adult pinewood derby day. Get your cars at the lodge or from the cub scouts and get building. I've already started building mine.

The Mooseriders are having another casino night on March 29th. Lots of new games and prizes to win, and of course lots of fun for everyone.